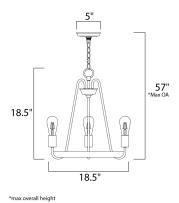

MEASUREMENTS DIMENSION

 DIMENSION
 : 18.5" L x 18.5" W x 18.5" H

 MAX OAH
 : 57" OAH

 CANOPY
 : 5" W x 0.75" H

 HANGING WEIGHT
 : 5.6 lb

 WIRE LENGTH
 : 120"

LAMPING INPUT VOLTAGE

 INPUT VOLTAGE
 : 120V