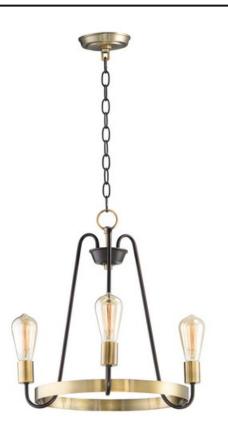

## **PRODUCT DESCRIPTION**

Arms that gracefully descend from a collector cradle a round metal band that can be removed for a minimalistic look. Available in two finish combinations: Black with Satin Nickel Accents and Oil Rubbed Bronze with Antique Brass accents.

## FINISHES OPTION

Black / Satin Nickel

Oil Rubbed Bronze / Antique Brass

MATERIAL Steel

RATINGS CETLus Dry Location

ADDITIONAL OPERATING TEMPERATURE: -20°C (-4°F), 40°C (104°F)

Always consult a qualified electrician before installing any lighting product.