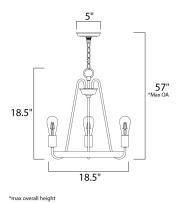

**MEASUREMENTS** DIMENSION

MAX OAH CANOPY HANGING WEIGHT : 5.6 lb WIRE LENGTH : 120"

LAMPING

INPUT VOLTAGE BULB BULB INCLUDED DIMMABLE :Yes

: 18.5" L x 18.5" W x 18.5" H : 57" OAH : 5" W x 0.75" H

:120V : 3 x 60W Incandescent E26 Medium , 180W Total : (Not Included)