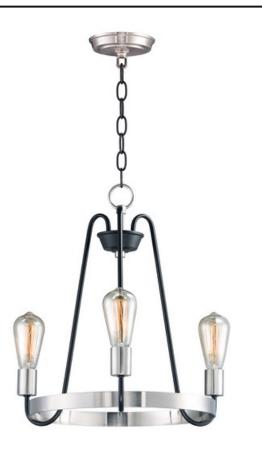

## **PRODUCT DESCRIPTION**

Arms that gracefully descend from a collector cradle a round metal band that can be removed for a minimalistic look. Available in two finish combinations: Black with Satin Nickel Accents and Oil Rubbed Bronze with Antique Brass accents.

## **FINISHES OPTION**

Black / Satin Nickel

Oil Rubbed Bronze / Antique Brass

MATERIAL Steel

RATINGS cETLus Dry Location

ADDITIONAL OPERATING TEMPERATURE: -20°C (-4°F), 40°C (104°F)

Always consult a qualified electrician before installing any lighting product.