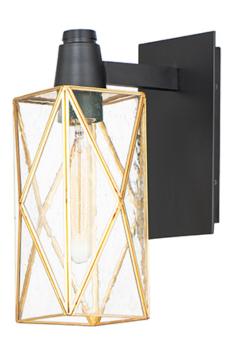

## PRODUCT DESCRIPTION

A tower constructed of triangles, Norfolk's tall scale revitalizes the disappearing art of Bound Glass. Clear Seedy glass makes reduces the need for maintenance, while the two tone Black and Burnished Brass creates a striking design element wherever the lighting is used. The wall mounts are made of brass and aluminum which makes them suitable for outdoors as well as indoors.

# MEASUREMENTS

DIMENSION : 6" L x 6" W x 13.25" H x 9.25" Ext **BACK PLATE** : 4.5" W x 8" H x 4.5" HCO

HANGING WEIGHT : 3.75 lb

## **FINISHES OPTION**

Black / Burnished Brass

## **GLASS**

Seedy CD

# MATERIAL

Brass, Aluminum, Glass