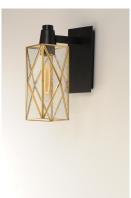

## PRODUCT DESCRIPTION

A tower constructed of triangles, Norfolk's tall scale revitalizes the disappearing art of Bound Glass. Clear Seedy glass makes reduces the need for maintenance, while the two tone Black and Burnished Brass creates a striking design element wherever the lighting is used. The wall mounts are made of brass and aluminum which makes them suitable for outdoors as well as indoors.

# MEASUREMENTS

DIMENSION : 6" L x 6" W x 13.25" H x 9.25" Ext **BACK PLATE** : 4.5" W x 8" H x 4.5" HCO

HANGING WEIGHT : 3.75 lb

## **FINISHES OPTION**

Black / Burnished Brass

## **GLASS**

Seedy CD