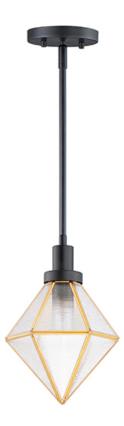

## PRODUCT DESCRIPTION

A diamond constructed of brass and aluminum, Adorn reimagines classic Bound Glass fixture by opting for a Black and Burnished Brass finish and distinct Ripple glass panels. The wall mounts are made of brass and aluminum which makes them suitable for outdoors as well as indoors.

#### **MEASUREMENTS**

DIMENSION : 8" L x 8" W x 11.5" H

MAX OAH : 56.25" OAH

CANOPY : 5.125" W x 0.75" H x 5.125" L

HANGING WEIGHT : 3.53 lb

#### **FINISHES OPTION**

Black / Burnished Brass

## MATERIAL

Brass, Glass, Steel