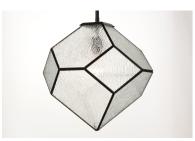

## PRODUCT DESCRIPTION

A contemporary take to Bound Glass, Brooklyn features blackened brass with a unique Bark glass inset softly diffusing the light. The distinctive tetrahedron shape bridges both modern and classic aesthetics.

## GLASS

Clear Bark CB