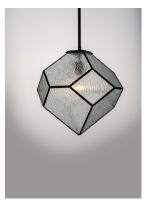

## PRODUCT DESCRIPTION

A contemporary take to Bound Glass, Brooklyn features blackened brass with a unique Bark glass inset softly diffusing the light. The distinctive tetrahedron shape bridges both modern and classic aesthetics.

## GLASS

Clear Bark CB