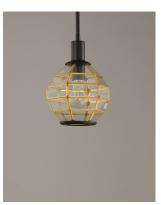

### PRODUCT DESCRIPTION

A return of Bound Glass lighting, Heirloom features a classic globe shape with rectilinear clear glass panels finished in two-tone Black and Burnished Brass. The wall mounts are made of brass and aluminum which makes them suitable for outdoors as well as indoors.

#### **FINISHES OPTION**

Black / Burnished Brass

### MATERIAL

Brass, Glass, Steel