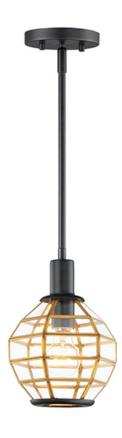

### PRODUCT DESCRIPTION

A return of Bound Glass lighting, Heirloom features a classic globe shape with rectilinear clear glass panels finished in two-tone Black and Burnished Brass. The wall mounts are made of brass and aluminum which makes them suitable for outdoors as well as indoors.

#### **MEASUREMENTS**

DIMENSION : 7.5" L x 7.5" W x 10.5" H

MAX OAH : 55.5" OAH

CANOPY : 5.125" W x 0.75" H x 5.125" L

HANGING WEIGHT : 3.75 lb

#### **FINISHES OPTION**

Black / Burnished Brass

### MATERIAL

Brass, Glass, Steel