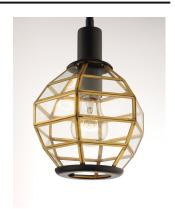

### PRODUCT DESCRIPTION

A return of Bound Glass lighting, Heirloom features a classic globe shape with rectilinear clear glass panels finished in two-tone Black and Burnished Brass. The wall mounts are made of brass and aluminum which makes them suitable for outdoors as well as indoors.

#### **FINISHES OPTION**

Black / Burnished Brass

### MATERIAL

Brass, Glass, Steel