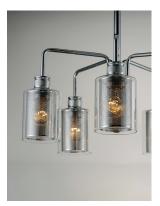

# PRODUCT DESCRIPTION

Clear glass cylinders lined with mesh screen are supported by knurled cups of Polished Chrome creates a contemporary design with an industrial twist. This economical collection provides a designer

### GLASS

Clear CL

## MATERIAL

Steel, Glass