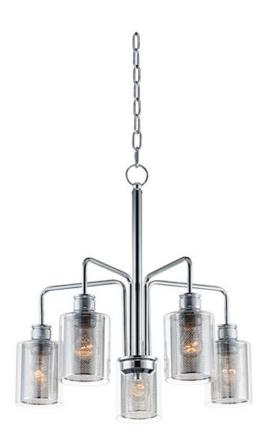

# PRODUCT DESCRIPTION

Clear glass cylinders lined with mesh screen are supported by knurled cups of Polished Chrome creates a contemporary design with an industrial twist. This economical collection provides a designer

# **MEASUREMENTS**

DIMENSION : 22" L x 22" W x 22" H

MAX OAH : 59" OAH

CANOPY : 4.75" W x 0.75" H x 4.75" L

HANGING WEIGHT : 8.6 lb

### LAMPING

INPUT VOLTAGE : 120V

BULB : 5 x 60W Incandescent E26 Medium, 300W Total

BULB INCLUDED : (Not Included)

DIMMABLE : Yes

#### **FINISHES OPTION**

Polished Chrome

### GLASS

Clear CL

## MATERIAL

Steel, Glass