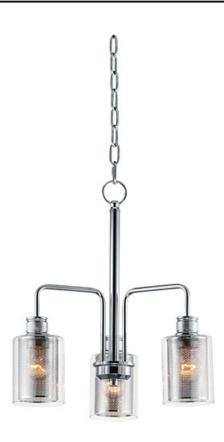

#### PRODUCT DESCRIPTION

Clear glass cylinders lined with mesh screen are supported by knurled cups of Polished Chrome creates a contemporary design with an industrial twist. This economical collection provides a designer

# **MEASUREMENTS**

DIMENSION : 18" L x 18" W x 19" H

MAX OAH : 57.5" OAH

CANOPY : 4.75" W x 0.75" H x 4.75" L

HANGING WEIGHT : 5.73 lb

#### **FINISHES OPTION**

Polished Chrome

## GLASS

Clear CL

# MATERIAL

Steel, Glass