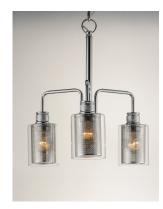

#### PRODUCT DESCRIPTION

Clear glass cylinders lined with mesh screen are supported by knurled cups of Polished Chrome creates a contemporary design with an industrial twist. This economical collection provides a designer

#### **FINISHES OPTION**

Polished Chrome

## GLASS

Clear CL