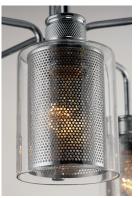

#### PRODUCT DESCRIPTION

Clear glass cylinders lined with mesh screen are supported by knurled cups of Polished Chrome creates a contemporary design with an industrial twist. This economical collection provides a designer

## GLASS

Clear CL

# MATERIAL

Steel, Glass