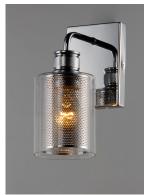

# PRODUCT DESCRIPTION

Clear glass cylinders lined with mesh screen are supported by knurled cups of Polished Chrome creates a contemporary design with an industrial twist. This economical collection provides a designer

#### **FINISHES OPTION**

Polished Chrome

### **GLASS**

Clear CL