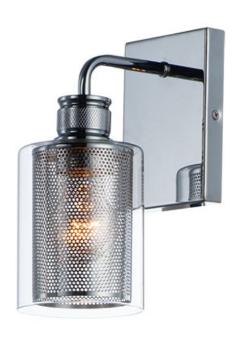

# PRODUCT DESCRIPTION

Clear glass cylinders lined with mesh screen are supported by knurled cups of Polished Chrome creates a contemporary design with an industrial twist. This economical collection provides a designer

## **MEASUREMENTS**

**DIMENSION** : 4.5" L 10" H x 6.5" Ext : 4.5" W x 6" H MAX OAH

HANGING WEIGHT : 1.7 lb

# LAMPING

INPUT VOLTAGE : 120V

BULB : 1 x 60W Incandescent E26 Medium , 60W Total

**BULB INCLUDED** : (Not Included)

DIMMABLE : Yes

#### **FINISHES OPTION**

Polished Chrome

### **GLASS**

Clear CL

## MATERIAL

Steel, Glass