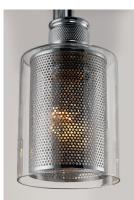

# PRODUCT DESCRIPTION

Clear glass cylinders lined with mesh screen are supported by knurled cups of Polished Chrome creates a contemporary design with an industrial twist. This economical collection provides a designer

### **GLASS**

Clear CL