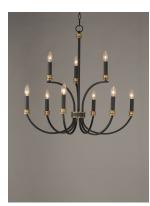

#### PRODUCT DESCRIPTION

A lovely candelabra style collection with chic detailing. Finished in a rich combination of Black with Antique Brass accents, these fixtures provide an updated look to a classic exposed candelabra style.

# **MEASUREMENTS**

DIMENSION : 30" W x 28.25" H

MAX OAH : 102.75" OAH

CANOPY : 5" W x 0.75" H x 5" L

HANGING WEIGHT : 7.16 lb

### LAMPING

INPUT VOLTAGE : 120V

BULB : 9 x 60W Incandescent E12 Candelabra , 540W Total

BULB INCLUDED : (Not Included)

DIMMABLE : Y

# MATERIAL

Steel