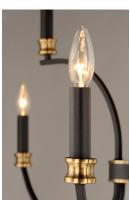

#### PRODUCT DESCRIPTION

A lovely candelabra style collection with chic detailing. Finished in a rich combination of Black with Antique Brass accents, these fixtures provide an updated look to a classic exposed candelabra style.

### LAMPING

INPUT VOLTAGE : 120V

BULB : 9 x 60W Incandescent E12 Candelabra , 540W Total

BULB INCLUDED : (Not Included)

DIMMABLE : Y

# MATERIAL

Steel