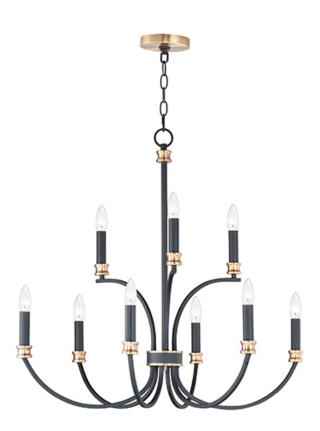

#### PRODUCT DESCRIPTION

A lovely candelabra style collection with chic detailing. Finished in a rich combination of Black with Antique Brass accents, these fixtures provide an updated look to a classic exposed candelabra style.

# **MEASUREMENTS**

DIMENSION : 30" W x 28.25" H

MAX OAH : 102.75" OAH

CANOPY : 5" W x 0.75" H x 5" L

HANGING WEIGHT : 7.16 lb

### LAMPING

INPUT VOLTAGE : 120V

BULB : 9 x 60W Incandescent E12 Candelabra , 540W Total

BULB INCLUDED : (Not Included)

DIMMABLE : Y

# MATERIAL

Steel