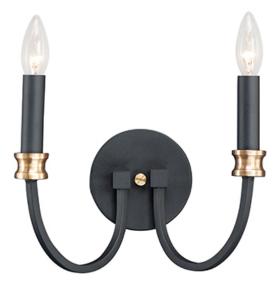

#### PRODUCT DESCRIPTION

A lovely candelabra style collection with chic detailing. Finished in a rich combination of Black with Antique Brass accents, these fixtures provide an updated look to a classic exposed candelabra style.

### **MEASUREMENTS**

**DIMENSION** : 11.75" W x 8.75" H x 6" Ext : 8.75" OAH x 4.75" W x 0.75" H MAX OAH

HANGING WEIGHT : 1.23 lb

LAMPING

INPUT VOLTAGE : 120V

: 2 x 60W Incandescent E12 Candelabra , 120W BULB