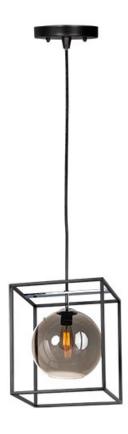

### PRODUCT DESCRIPTION

A minimalist design featuring a metal frame of Black round glass balls in your choice of Mirror Smoke for a contemporary style or Champagne for more transitional decors. The value of this collection is increased by the inclusion of LED bulbs.

#### **MEASUREMENTS**

DIMENSION : 15" L x 15" W x 17.75" H

MAX OAH : 63.75" OAH

CANOPY : 4.75" W x 0.75" H x 4.75" L

HANGING WEIGHT : 9.78 lb

### GLASS

Mirror Smoke MSK

## MATERIAL Steel, Glass