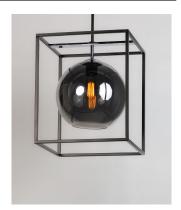

### PRODUCT DESCRIPTION

A minimalist design featuring a metal frame of Black round glass balls in your choice of Mirror Smoke for a contemporary style or Champagne for more transitional decors. The value of this collection is increased by the inclusion of LED bulbs.

### GLASS

Mirror Smoke MSK

## MATERIAL Steel, Glass