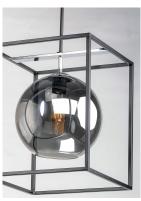

### PRODUCT DESCRIPTION

A minimalist design featuring a metal frame of Black round glass balls in your choice of Mirror Smoke for a contemporary style or Champagne for more transitional decors. The value of this collection is increased by the inclusion of LED bulbs.

### GLASS

Mirror Smoke MSK

## MATERIAL Steel, Glass