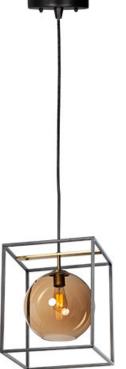

### **PRODUCT DESCRIPTION**

A minimalist design featuring a metal frame of Black round glass balls in your choice of Mirror Smoke for a contemporary style or Champagne for more transitional decors. The value of this collection is increased by the inclusion of LED bulbs.

### MEASUREMENTS

DIMENSION MAX OAH CANOPY HANGING WEIGHT : 15" L x 15" W x 17.75" H : 63.75" OAH : 4.75" W x 0.75" H x 4.75" L : 9.78 lb

# **FINISHES OPTION**

Black / Polished Chrome Black / Satin Brass

GLASS Champagne CMP

MATERIAL Steel, Glass