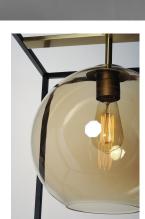

### **PRODUCT DESCRIPTION**

A minimalist design featuring a metal frame of Black round glass balls in your choice of Mirror Smoke for a contemporary style or Champagne for more transitional decors. The value of this collection is increased by the inclusion of LED bulbs.

# **FINISHES OPTION**

Black / Polished Chrome Black / Satin Brass

GLASS Champagne CMP

MATERIAL Steel, Glass