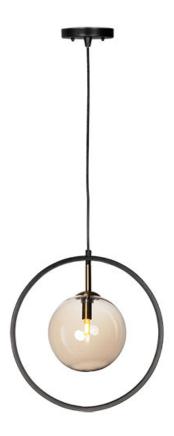

### PRODUCT DESCRIPTION

A minimalist design featuring a metal frame of Black round glass balls in your choice of Mirror Smoke for a contemporary style or Champagne for more transitional decors. The value of this collection is increased by the inclusion of LED bulbs.

### **MEASUREMENTS**

DIMENSION : 13.75" L x 7" W x 14.5" H

MAX OAH : 135.75" OAH

CANOPY : 4.75" W x 0.75" H x 4.75" L

HANGING WEIGHT : 2.67 lb

## GLASS

Champagne CMP