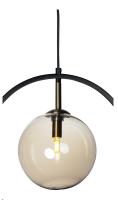

### PRODUCT DESCRIPTION

A minimalist design featuring a metal frame of Black round glass balls in your choice of Mirror Smoke for a contemporary style or Champagne for more transitional decors. The value of this collection is increased by the inclusion of LED bulbs.

### **MEASUREMENTS**

DIMENSION : 13.75" L x 7" W x 14.5" H

MAX OAH : 135.75" OAH

CANOPY : 4.75" W x 0.75" H x 4.75" L

HANGING WEIGHT : 2.67 lb

## GLASS

Champagne CMP