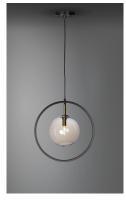

### PRODUCT DESCRIPTION

A minimalist design featuring a metal frame of Black round glass balls in your choice of Mirror Smoke for a contemporary style or Champagne for more transitional decors. The value of this collection is increased by the inclusion of LED bulbs.

### **MEASUREMENTS**

DIMENSION : 13.75" L x 7" W x 14.5" H

MAX OAH : 135.75" OAH

CANOPY : 4.75" W x 0.75" H x 4.75" L

HANGING WEIGHT : 2.67 lb