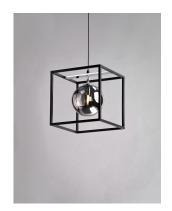

### PRODUCT DESCRIPTION

A minimalist design featuring a metal frame of Black round glass balls in your choice of Mirror Smoke for a contemporary style or Champagne for more transitional decors. The value of this collection is increased by the inclusion of LED bulbs.

## GLASS

Mirror Smoke MSK