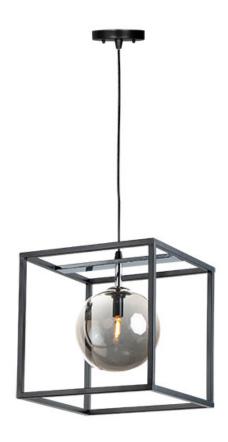

### PRODUCT DESCRIPTION

A minimalist design featuring a metal frame of Black round glass balls in your choice of Mirror Smoke for a contemporary style or Champagne for more transitional decors. The value of this collection is increased by the inclusion of LED bulbs.

### **MEASUREMENTS**

DIMENSION : 11.75" L x 11.75" W x 12.5" H

MAX OAH : 134.5" OAH

CANOPY : 4.75" W x 0.75" H x 4.75" L

HANGING WEIGHT : 4.69 lb

#### LAMPING

INPUT VOLTAGE : 120V

LUMENS : 500 Rated (450 Del.)

BULB : 1 x 4W LED G9 , 4W Total

BULB INCLUDED : (Included)
DIMMABLE : Triac CL

# Steel, Glass

RATINGS CETLUS Dry Location