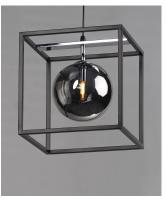

### PRODUCT DESCRIPTION

A minimalist design featuring a metal frame of Black round glass balls in your choice of Mirror Smoke for a contemporary style or Champagne for more transitional decors. The value of this collection is increased by the inclusion of LED bulbs.

## GLASS

Mirror Smoke MSK