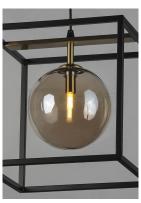

# PRODUCT DESCRIPTION

A minimalist design featuring a metal frame of Black round glass balls in your choice of Mirror Smoke for a contemporary style or Champagne for more transitional decors. The value of this collection is increased by the inclusion of LED bulbs.

# GLASS

Champagne CMP