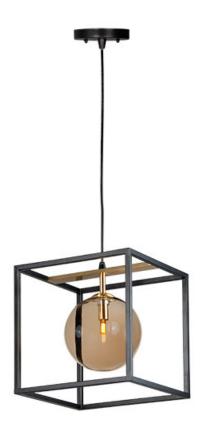

# PRODUCT DESCRIPTION

A minimalist design featuring a metal frame of Black round glass balls in your choice of Mirror Smoke for a contemporary style or Champagne for more transitional decors. The value of this collection is increased by the inclusion of LED bulbs.

# **MEASUREMENTS**

DIMENSION : 11.75" L x 11.75" W x 12.5" H

MAX OAH : 134.5" OAH

CANOPY : 4.75" W x 0.75" H x 4.75" L

HANGING WEIGHT : 4.69 lb

# MATERIAL Steel, Glass