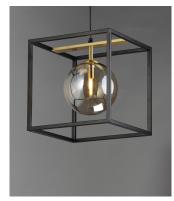

# PRODUCT DESCRIPTION

A minimalist design featuring a metal frame of Black round glass balls in your choice of Mirror Smoke for a contemporary style or Champagne for more transitional decors. The value of this collection is increased by the inclusion of LED bulbs.

# MATERIAL Steel, Glass