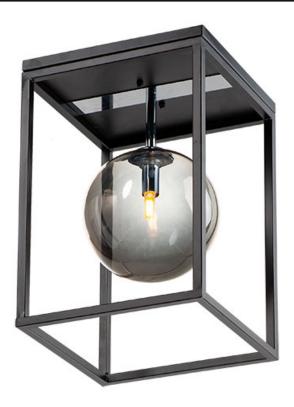

### **PRODUCT DESCRIPTION**

A minimalist design featuring a metal frame of Black round glass balls in your choice of Mirror Smoke for a contemporary style or Champagne for more transitional decors. The value of this collection is increased by the inclusion of LED bulbs.

# MEASUREMENTS

DIMENSION CANOPY HANGING WEIGHT : 9.75" L x 9.75" W x 14.5" H : 9.75" W x 0.5" H x 9.75" L

### **FINISHES OPTION**

GLASS Mirror Smoke MSK

MATERIAL Steel, Glass