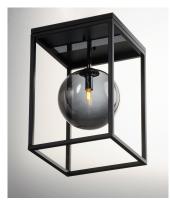

### **PRODUCT DESCRIPTION**

A minimalist design featuring a metal frame of Black round glass balls in your choice of Mirror Smoke for a contemporary style or Champagne for more transitional decors. The value of this collection is increased by the inclusion of LED bulbs.

# MEASUREMENTS

DIMENSION CANOPY HANGING WEIGHT : 9.75" L x 9.75" W x 14.5" H : 9.75" W x 0.5" H x 9.75" L

### **FINISHES OPTION**

GLASS Mirror Smoke MSK

MATERIAL Steel, Glass