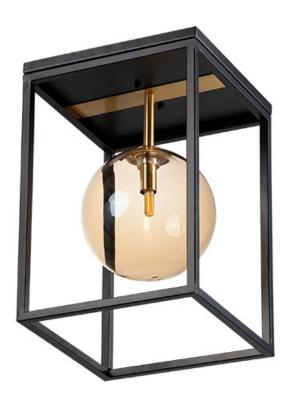

#### PRODUCT DESCRIPTION

A minimalist design featuring a metal frame of Black round glass balls in your choice of Mirror Smoke for a contemporary style or Champagne for more transitional decors. The value of this collection is increased by the inclusion of LED bulbs.

### **MEASUREMENTS**

DIMENSION : 9.75" L x 9.75" W x 14.5" H CANOPY : 9.75" W x 0.5" H x 9.75" L

HANGING WEIGHT : 4.89 lb

## **FINISHES OPTION**

Black / Polished Chrome

# Black / Satin Brass

## **GLASS**

Champagne CMP

### MATERIAL

Steel, Glass