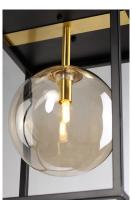

#### PRODUCT DESCRIPTION

A minimalist design featuring a metal frame of Black round glass balls in your choice of Mirror Smoke for a contemporary style or Champagne for more transitional decors. The value of this collection is increased by the inclusion of LED bulbs.

### **LAMPING**

INPUT VOLTAGE : 120V

LUMENS : 500 Rated (450 Del.) **BULB** : 1 x 4W LED G9 , 4W Total

BULB INCLUDED : (Included) DIMMABLE : Triac CL

## **GLASS**

Champagne CMP

### MATERIAL

Steel, Glass