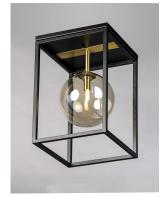

#### PRODUCT DESCRIPTION

A minimalist design featuring a metal frame of Black round glass balls in your choice of Mirror Smoke for a contemporary style or Champagne for more transitional decors. The value of this collection is increased by the inclusion of LED bulbs.

### **MEASUREMENTS**

DIMENSION : 9.75" L x 9.75" W x 14.5" H CANOPY : 9.75" W x 0.5" H x 9.75" L

HANGING WEIGHT : 4.89 lb

## **FINISHES OPTION**

Black / Polished Chrome

# Black / Satin Brass

## **GLASS**

Champagne CMP

### MATERIAL

Steel, Glass