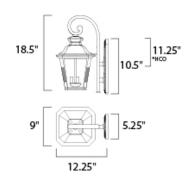

# **MEASUREMENTS**

DIMENSION : 9" W x 18.5" H x 12.25" Ext **BACK PLATE** : 5.25" W x 10.5" H x 11.25" HCO

HANGING WEIGHT : 5.63 lb