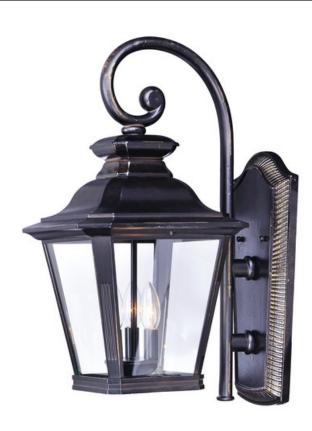

### **PRODUCT DESCRIPTION**

Knoxville is an updated take on the traditional lantern style. Finished in Bronze and with the option of Clear or Frosted glass, our Incandescent version is sure to wow.

height from center of outlet to the top of the fixture

### **GLASS**

Clear CL

### MATERIAL

Aluminum, Glass