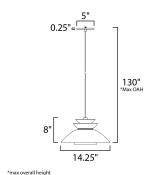

### **MEASUREMENTS**

DIMENSION : 14.25" L x 14.25" W x 8" H

MAX OAH : 130" OAH

CANOPY : 5" W x 0.25" H x 5" L

HANGING WEIGHT : 3.49 lb