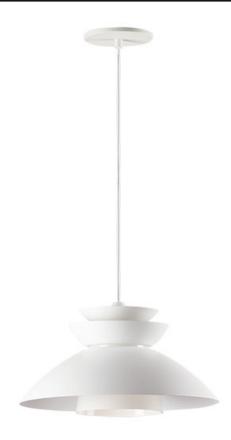

# PRODUCT DESCRIPTION

Inspired by classic Scandinavian design, these metal spun pendants of Black, White and Brushed Platinum feature mixed materials such as opal white glass or natural elements like Walnut finished wood and leather straps.

#### **FINISHES OPTION**

Black

Brushed Platinum

White