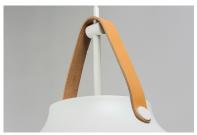

# PRODUCT DESCRIPTION

Inspired by classic Scandinavian design, these metal spun pendants of Black, White and Brushed Platinum feature mixed materials such as opal white glass or natural elements like Walnut finished wood and leather straps.

#### **FINISHES OPTION**

Black / Brushed Platinum
Tan Leather / Black
Tan Leather / White