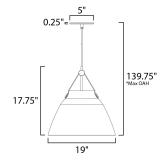

\*max overall height

## **MEASUREMENTS**

DIMENSION : 20" L x 19" W x 17.75" H

MAX OAH : 139.75" OAH

CANOPY : 5" W x 0.25" H x 5" L

HANGING WEIGHT : 3.6 lb