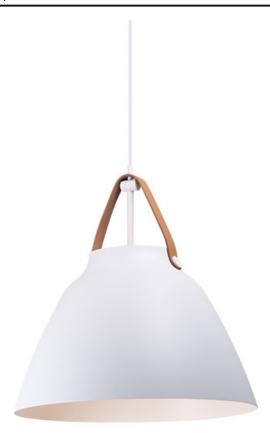

# PRODUCT DESCRIPTION

Inspired by classic Scandinavian design, these metal spun pendants of Black, White and Brushed Platinum feature mixed materials such as opal white glass or natural elements like Walnut finished wood and leather straps.

#### **FINISHES OPTION**

Black / Brushed Platinum
Tan Leather / Black
Tan Leather / White

# MATERIAL

Aluminum