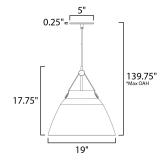

\*max overall height

# MEASUREMENTS

DIMENSION : 20" L x 19" W x 17.75" H

MAX OAH : 139.75" OAH

CANOPY : 5" W x 0.25" H x 5" L

HANGING WEIGHT : 3.6 lb