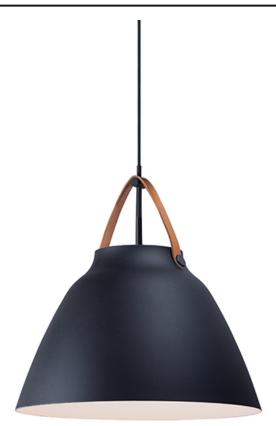

#### PRODUCT DESCRIPTION

Inspired by classic Scandinavian design, these metal spun pendants of Black, White and Brushed Platinum feature mixed materials such as opal white glass or natural elements like Walnut finished wood and leather straps.

#### **FINISHES OPTION**

Black / Brushed Platinum
Tan Leather / Black
Tan Leather / White