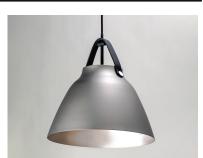

## **PRODUCT DESCRIPTION**

\*max overall height

Inspired by classic Scandinavian design, these metal spun pendants of Black, White and Brushed Platinum feature mixed materials such as opal white glass or natural elements like Walnut finished wood and leather straps.