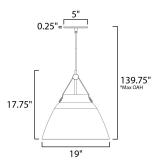

MEASUREMENTS

```
DIMENSION
MAX OAH
CANOPY
HANGING WEIGHT
LAMPING
INPUT VOLTAGE
BULB
```

DIMMABLE

: 20" L x 19" W x 17.75" H : 139.75" OAH : 5" W x 0.25" H x 5" L

: 3.6 lb

:120V : 1 x 60W Incandescent E26 Medium , 60W Total BULB INCLUDED : (Not Included) :Yes