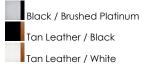

## **PRODUCT DESCRIPTION**

\*max overall height

Inspired by classic Scandinavian design, these metal spun pendants of Black, White and Brushed Platinum feature mixed materials such as opal white glass or natural elements like Walnut finished wood and leather straps.