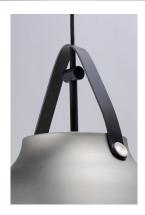

## **PRODUCT DESCRIPTION**

\*max overall height

Inspired by classic Scandinavian design, these metal spun pendants of Black, White and Brushed Platinum feature mixed materials such as opal white glass or natural elements like Walnut finished wood and leather straps.