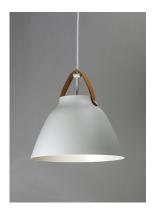

## PRODUCT DESCRIPTION

Inspired by classic Scandinavian design, these metal spun pendants of Black, White and Brushed Platinum feature mixed materials such as opal white glass or natural elements like Walnut finished wood and leather straps.

#### **FINISHES OPTION**

Black / Brushed Platinum
Tan Leather / Black
Tan Leather / White

## MATERIAL

Aluminum