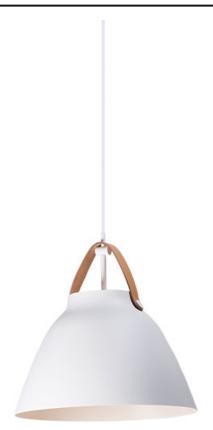

## PRODUCT DESCRIPTION

Inspired by classic Scandinavian design, these metal spun pendants of Black, White and Brushed Platinum feature mixed materials such as opal white glass or natural elements like Walnut finished wood and leather straps.

#### **FINISHES OPTION**

Black / Brushed Platinum
Tan Leather / Black
Tan Leather / White

## MATERIAL

Aluminum