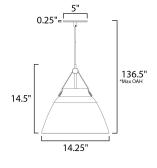

\*max overall height

# MEASUREMENTS

DIMENSION : 14.25" L x 14.25" W x 14.5" H

MAX OAH : 136.5" OAH

CANOPY : 5" W x 0.25" H x 5" L

HANGING WEIGHT : 2.3 lb