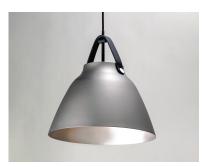

## PRODUCT DESCRIPTION

Inspired by classic Scandinavian design, these metal spun pendants of Black, White and Brushed Platinum feature mixed materials such as opal white glass or natural elements like Walnut finished wood and leather straps.

#### **FINISHES OPTION**

Black / Brushed Platinum
Tan Leather / Black
Tan Leather / White

## MATERIAL

Aluminum