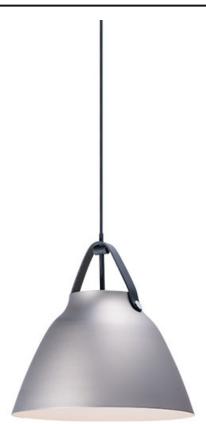

## PRODUCT DESCRIPTION

Inspired by classic Scandinavian design, these metal spun pendants of Black, White and Brushed Platinum feature mixed materials such as opal white glass or natural elements like Walnut finished wood and leather straps.

#### **FINISHES OPTION**

Black / Brushed Platinum
Tan Leather / Black
Tan Leather / White

## MATERIAL

Aluminum