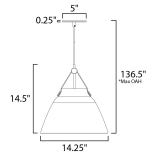

\*max overall height

# MEASUREMENTS

DIMENSION : 14.25" L x 14.25" W x 14.5" H

MAX OAH : 136.5" OAH

CANOPY : 5" W x 0.25" H x 5" L

HANGING WEIGHT : 2.3 lb