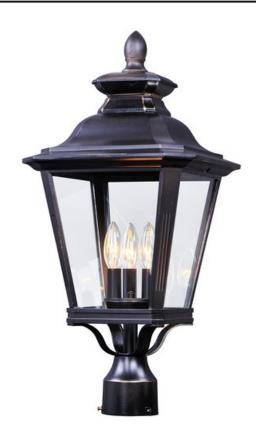

## **PRODUCT DESCRIPTION**

Knoxville is an updated take on the traditional lantern style. Finished in Bronze and with the option of Clear or Frosted glass, our Incandescent version is sure to wow.

## **MEASUREMENTS**

DIMENSION : 11" L x 11" W x 23.5" H

HANGING WEIGHT : 6.01 lb

LAMPING

INPUT VOLTAGE : 120V LUMENS : 0 Rated

BULB : 3 x 40W Incandescent E12 Candelabra , 120W Total

**BULB INCLUDED** : (Not Included)