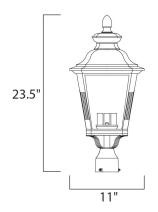

## **MEASUREMENTS**

DIMENSION : 11" L x 11" W x 23.5" H

HANGING WEIGHT : 6.01 lb

LAMPING

INPUT VOLTAGE : 120V LUMENS : 0 Rated

BULB : 3 x 40W Incandescent E12 Candelabra , 120W Total

**BULB INCLUDED** : (Not Included)