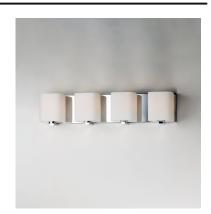

### PRODUCT DESCRIPTION

Satin White bands of cased glass wrap around each lamp creating a soft ribbon of light. Back plates finished in Polished Chrome or Satin Nickel complement the majority of bath fittings.