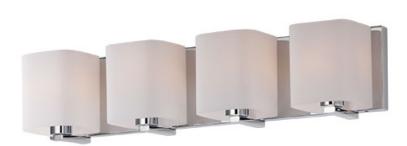

### PRODUCT DESCRIPTION

Satin White bands of cased glass wrap around each lamp creating a soft ribbon of light. Back plates finished in Polished Chrome or Satin Nickel complement the majority of bath fittings.

### **MEASUREMENTS**

**DIMENSION** : 26.25" W x 5.75" H x 5.5" Ext **BACK PLATE** : 26.25" W x 5.5" H x 2.75" HCO

HANGING WEIGHT : 6.78 lb

### LAMPING

INPUT VOLTAGE : 120V LUMENS : 0 Rated

BULB : 4 x 60W Incandescent E26 Medium, 240W Total

BULB INCLUDED : (Not Included)

DIMMABLE : Yes