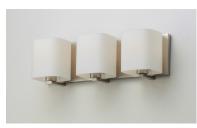

#### PRODUCT DESCRIPTION

Satin White bands of cased glass wrap around each lamp creating a soft ribbon of light. Back plates finished in Polished Chrome or Satin Nickel complement the majority of bath fittings.

#### **MEASUREMENTS**

**DIMENSION** : 19.25" W x 5.75" H x 5.5" Ext **BACK PLATE** : 19.25" W x 5.5" H x 2.75" HCO

HANGING WEIGHT : 4.99 lb