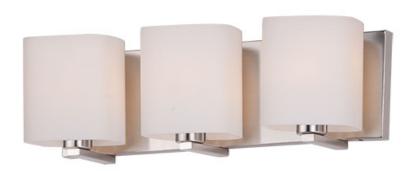

#### PRODUCT DESCRIPTION

Satin White bands of cased glass wrap around each lamp creating a soft ribbon of light. Back plates finished in Polished Chrome or Satin Nickel complement the majority of bath fittings.

#### **MEASUREMENTS**

**DIMENSION** : 19.25" W x 5.75" H x 5.5" Ext **BACK PLATE** : 19.25" W x 5.5" H x 2.75" HCO

HANGING WEIGHT : 4.99 lb