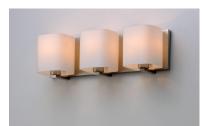

#### PRODUCT DESCRIPTION

Satin White bands of cased glass wrap around each lamp creating a soft ribbon of light. Back plates finished in Polished Chrome or Satin Nickel complement the majority of bath fittings.

#### **MEASUREMENTS**

**DIMENSION** : 19.25" W x 5.75" H x 5.5" Ext **BACK PLATE** : 19.25" W x 5.5" H x 2.75" HCO

HANGING WEIGHT : 4.99 lb