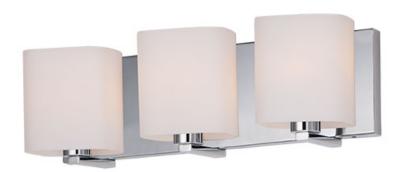

### PRODUCT DESCRIPTION

Satin White bands of cased glass wrap around each lamp creating a soft ribbon of light. Back plates finished in Polished Chrome or Satin Nickel complement the majority of bath fittings.

### **MEASUREMENTS**

**DIMENSION** : 19.25" W x 5.75" H x 5.5" Ext **BACK PLATE** : 19.25" W x 5.5" H x 2.75" HCO

HANGING WEIGHT : 4.99 lb