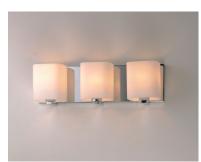

### PRODUCT DESCRIPTION

Satin White bands of cased glass wrap around each lamp creating a soft ribbon of light. Back plates finished in Polished Chrome or Satin Nickel complement the majority of bath fittings.

### **MEASUREMENTS**

**DIMENSION** : 19.25" W x 5.75" H x 5.5" Ext **BACK PLATE** : 19.25" W x 5.5" H x 2.75" HCO

HANGING WEIGHT : 4.99 lb