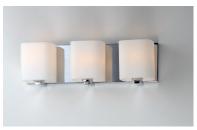

### PRODUCT DESCRIPTION

Satin White bands of cased glass wrap around each lamp creating a soft ribbon of light. Back plates finished in Polished Chrome or Satin Nickel complement the majority of bath fittings.

### **MEASUREMENTS**

**DIMENSION** : 19.25" W x 5.75" H x 5.5" Ext **BACK PLATE** : 19.25" W x 5.5" H x 2.75" HCO

HANGING WEIGHT : 4.99 lb