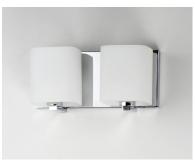

## PRODUCT DESCRIPTION

Satin White bands of cased glass wrap around each lamp creating a soft ribbon of light. Back plates finished in Polished Chrome or Satin Nickel complement the majority of bath fittings.

### **MEASUREMENTS**

**DIMENSION** : 12.5" W x 5.75" H x 5.5" Ext **BACK PLATE** : 12.5" W x 5.5" H x 2.75" HCO

HANGING WEIGHT : 3.12 lb