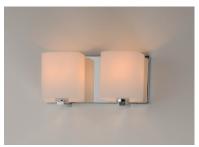

## PRODUCT DESCRIPTION

Satin White bands of cased glass wrap around each lamp creating a soft ribbon of light. Back plates finished in Polished Chrome or Satin Nickel complement the majority of bath fittings.

### **MEASUREMENTS**

**DIMENSION** : 12.5" W x 5.75" H x 5.5" Ext **BACK PLATE** : 12.5" W x 5.5" H x 2.75" HCO

HANGING WEIGHT : 3.12 lb