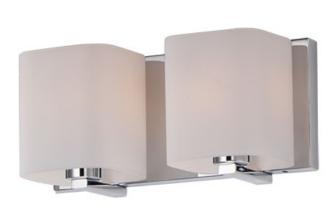

## PRODUCT DESCRIPTION

Satin White bands of cased glass wrap around each lamp creating a soft ribbon of light. Back plates finished in Polished Chrome or Satin Nickel complement the majority of bath fittings.

### **MEASUREMENTS**

**DIMENSION** : 12.5" W x 5.75" H x 5.5" Ext **BACK PLATE** : 12.5" W x 5.5" H x 2.75" HCO

HANGING WEIGHT : 3.12 lb