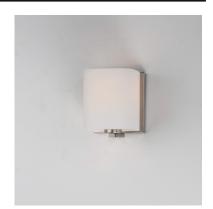

### PRODUCT DESCRIPTION

Satin White bands of cased glass wrap around each lamp creating a soft ribbon of light. Back plates finished in Polished Chrome or Satin Nickel complement the majority of bath fittings.