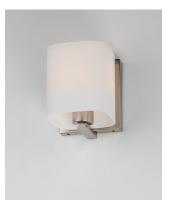

### PRODUCT DESCRIPTION

Satin White bands of cased glass wrap around each lamp creating a soft ribbon of light. Back plates finished in Polished Chrome or Satin Nickel complement the majority of bath fittings.