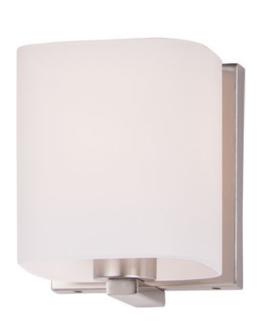

### PRODUCT DESCRIPTION

Satin White bands of cased glass wrap around each lamp creating a soft ribbon of light. Back plates finished in Polished Chrome or Satin Nickel complement the majority of bath fittings.