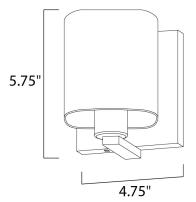

## **MEASUREMENTS**

DIMENSION : 4.75" W x 5.75" H x 5.5" Ext **BACK PLATE** : 4.75" W x 5.5" H x 2.75" HCO

HANGING WEIGHT : 1.5 lb