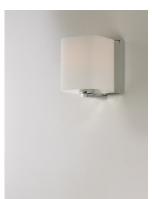

## **PRODUCT DESCRIPTION**

Satin White bands of cased glass wrap around each lamp creating a soft ribbon of light. Back plates finished in Polished Chrome or Satin Nickel complement the majority of bath fittings.