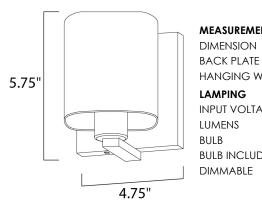

## MEASUREMENTS

HANGING WEIGHT LAMPING

INPUT VOLTAGE : 120V

LUMENS

BULB INCLUDED : (Not Included)

DIMMABLE :Yes

: 4.75" W x 5.75" H x 5.5" Ext

: 4.75" W x 5.5" H x 2.75" HCO : 1.5 lb

: 0 Rated : 1 x 60W Incandescent E26 Medium , 60W Total **FINISHES OPTION** Polished Chrome Satin Nickel

GLASS Satin White SW

MATERIAL Glass, Steel

RATINGS cULus Damp Location

ADDITIONAL OPERATING TEMPERATURE: -20°C (-4°F), 40°C (104°F)