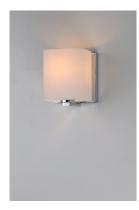

## **PRODUCT DESCRIPTION**

Satin White bands of cased glass wrap around each lamp creating a soft ribbon of light. Back plates finished in Polished Chrome or Satin Nickel complement the majority of bath fittings.