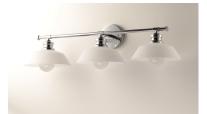

## **PRODUCT DESCRIPTION**

Satin White cased glass shades in an RLM shape are mounted to a nostalgic Polished Chrome frame to create this clean and classic look. The larger scale glass sets this look apart and makes a statement over the vanity.

## **FINISHES OPTION**

Polished Chrome

GLASS Satin White SW

MATERIAL Glass, Steel

RATINGS cULus Damp Location

ADDITIONAL INSTALL UP/DOWN: Up/Down OPERATING TEMPERATURE: -20°C (-4°F), 40°C (104°F)

Always consult a qualified electrician before installing any lighting product.