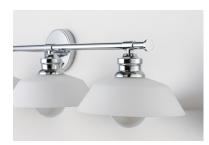

## **PRODUCT DESCRIPTION**

Satin White cased glass shades in an RLM shape are mounted to a nostalgic Polished Chrome frame to create this clean and classic look. The larger scale glass sets this look apart and makes a statement over the vanity.

## **FINISHES OPTION**

Polished Chrome

GLASS Satin White SW

MATERIAL Glass, Steel

RATINGS cULus Damp Location

ADDITIONAL INSTALL UP/DOWN: Up/Down OPERATING TEMPERATURE: -20°C (-4°F), 40°C (104°F)

Always consult a qualified electrician before installing any lighting product.