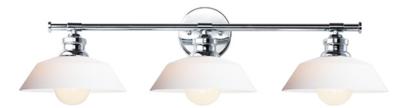

## **PRODUCT DESCRIPTION**

Satin White cased glass shades in an RLM shape are mounted to a nostalgic Polished Chrome frame to create this clean and classic look. The larger scale glass sets this look apart and makes a statement over the vanity.

## **FINISHES OPTION**

Polished Chrome

GLASS Satin White SW

MATERIAL Glass, Steel

RATINGS cULus Damp Location

ADDITIONAL INSTALL UP/DOWN: Up/Down OPERATING TEMPERATURE: -20°C (-4°F), 40°C (104°F)

Always consult a qualified electrician before installing any lighting product.