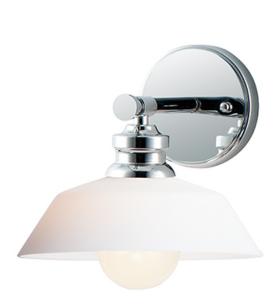

#### PRODUCT DESCRIPTION

Satin White cased glass shades in an RLM shape are mounted to a nostalgic Polished Chrome frame to create this clean and classic look. The larger scale glass sets this look apart and makes a statement over the vanity.

#### **FINISHES OPTION**

Polished Chrome

# **GLASS**

Satin White SW