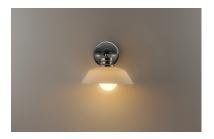

#### PRODUCT DESCRIPTION

Satin White cased glass shades in an RLM shape are mounted to a nostalgic Polished Chrome frame to create this clean and classic look. The larger scale glass sets this look apart and makes a statement over the vanity.

### LAMPING

INPUT VOLTAGE : 120V

BULB : 1 x 60W Incandescent E26 Medium , 60W Total

**BULB INCLUDED** : (Not Included)

DIMMABLE : Y LIGHTING\_DIRECTION: Down