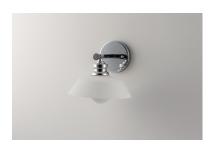

#### PRODUCT DESCRIPTION

Satin White cased glass shades in an RLM shape are mounted to a nostalgic Polished Chrome frame to create this clean and classic look. The larger scale glass sets this look apart and makes a statement over the vanity.

#### **FINISHES OPTION**

Polished Chrome

# **GLASS**

Satin White SW