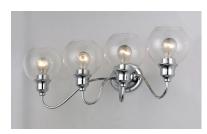

#### PRODUCT DESCRIPTION

Curved arms support circular glass with an open bottom which can be installed facing up or down. Available in your choice of Polished Chrome with Clear glass or Satin Nickel with Satin White glass.