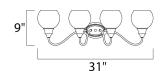

### **MEASUREMENTS**

**DIMENSION** : 31" W x 9" H x 8" Ext **BACK PLATE** : 6" W x 4.15" H x 5.25" HCO

HANGING WEIGHT : 3.53 lb