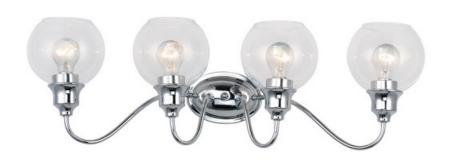

#### PRODUCT DESCRIPTION

Curved arms support circular glass with an open bottom which can be installed facing up or down. Available in your choice of Polished Chrome with Clear glass or Satin Nickel with Satin White glass.