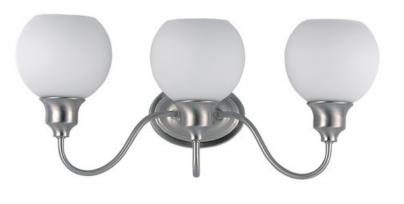

## **PRODUCT DESCRIPTION**

Curved arms support circular glass with an open bottom which can be installed facing up or down. Available in your choice of Polished Chrome with Clear glass or Satin Nickel with Satin White glass.

GLASS Satin White SW

MATERIAL Steel, Glass

RATINGS cETLus Damp Location

ADDITIONAL INSTALL UP/DOWN: Up/Down OPERATING TEMPERATURE: -20°C (-4°F), 40°C (104°F)

Always consult a qualified electrician before installing any lighting product.