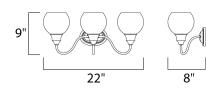

## MEASUREMENTS

DIMENSION BACK PLATE HANGING WEIGHT

LAMPING

LUMENS BULB BULB INCLUDED DIMMABLE

: 22" W x 9" H x 8" Ext : 6" W x 4.15" H x 5.25" HCO : 2.82 lb

INPUT VOLTAGE : 120V : 0 Rated : 3 x 60W Incandescent E26 Medium , 180W Total : (Not Included) :Yes