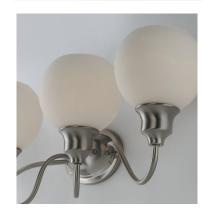

## **PRODUCT DESCRIPTION**

Curved arms support circular glass with an open bottom which can be installed facing up or down. Available in your choice of Polished Chrome with Clear glass or Satin Nickel with Satin White glass.

GLASS Satin White SW

MATERIAL Steel, Glass

RATINGS cETLus Damp Location

ADDITIONAL INSTALL UP/DOWN: Up/Down OPERATING TEMPERATURE: -20°C (-4°F), 40°C (104°F)

Always consult a qualified electrician before installing any lighting product.