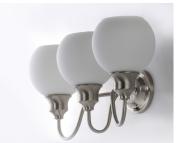

## **PRODUCT DESCRIPTION**

Curved arms support circular glass with an open bottom which can be installed facing up or down. Available in your choice of Polished Chrome with Clear glass or Satin Nickel with Satin White glass.

GLASS Satin White SW

MATERIAL Steel, Glass

RATINGS cETLus Damp Location

ADDITIONAL INSTALL UP/DOWN: Up/Down OPERATING TEMPERATURE: -20°C (-4°F), 40°C (104°F)

Always consult a qualified electrician before installing any lighting product.