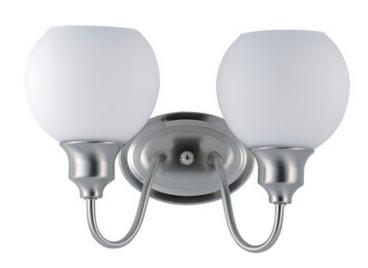

### PRODUCT DESCRIPTION

Curved arms support circular glass with an open bottom which can be installed facing up or down. Available in your choice of Polished Chrome with Clear glass or Satin Nickel with Satin White glass.

**MEASUREMENTS** 

**DIMENSION** : 14" W x 9" H x 8" Ext **BACK PLATE** : 6" W x 4.15" H x 5.25" HCO

HANGING WEIGHT : 2.16 lb

LAMPING

INPUT VOLTAGE : 120V LUMENS : 0 Rated

BULB : 2 x 60W Incandescent E26 Medium, 120W Total