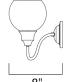

### PRODUCT DESCRIPTION

Curved arms support circular glass with an open bottom which can be installed facing up or down. Available in your choice of Polished Chrome with Clear glass or Satin Nickel with Satin White glass.

**MEASUREMENTS** 

**DIMENSION** : 14" W x 9" H x 8" Ext **BACK PLATE** : 6" W x 4.15" H x 5.25" HCO

HANGING WEIGHT : 2.16 lb

LAMPING

INPUT VOLTAGE : 120V LUMENS : 0 Rated

BULB : 2 x 60W Incandescent E26 Medium, 120W Total