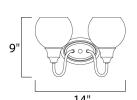

**MEASUREMENTS** 

**DIMENSION** : 14" W x 9" H x 8" Ext **BACK PLATE** : 6" W x 4.15" H x 5.25" HCO

HANGING WEIGHT : 2.16 lb

LAMPING

INPUT VOLTAGE : 120V LUMENS : 0 Rated

BULB : 2 x 60W Incandescent E26 Medium, 120W Total