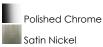

### PRODUCT DESCRIPTION

Curved arms support circular glass with an open bottom which can be installed facing up or down. Available in your choice of Polished Chrome with Clear glass or Satin Nickel with Satin White glass.

### **FINISHES OPTION**