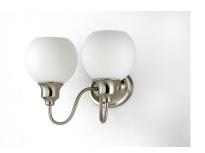

### PRODUCT DESCRIPTION

Curved arms support circular glass with an open bottom which can be installed facing up or down. Available in your choice of Polished Chrome with Clear glass or Satin Nickel with Satin White glass.

**MEASUREMENTS** 

**DIMENSION** : 14" W x 9" H x 8" Ext **BACK PLATE** : 6" W x 4.15" H x 5.25" HCO

HANGING WEIGHT : 2.16 lb

LAMPING

INPUT VOLTAGE : 120V LUMENS : 0 Rated

BULB : 2 x 60W Incandescent E26 Medium, 120W Total