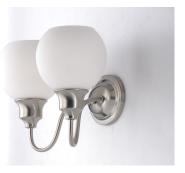

### PRODUCT DESCRIPTION

Curved arms support circular glass with an open bottom which can be installed facing up or down. Available in your choice of Polished Chrome with Clear glass or Satin Nickel with Satin White glass.

**MEASUREMENTS** 

**DIMENSION** : 14" W x 9" H x 8" Ext **BACK PLATE** : 6" W x 4.15" H x 5.25" HCO

HANGING WEIGHT : 2.16 lb

LAMPING

INPUT VOLTAGE : 120V LUMENS : 0 Rated

BULB : 2 x 60W Incandescent E26 Medium, 120W Total