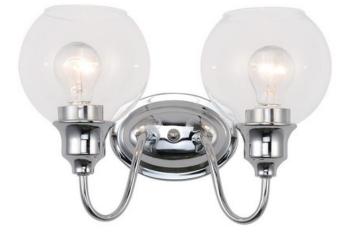

## **PRODUCT DESCRIPTION**

Curved arms support circular glass with an open bottom which can be installed facing up or down. Available in your choice of Polished Chrome with Clear glass or Satin Nickel with Satin White glass.