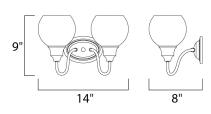

## MEASUREMENTS

DIMENSION BACK PLATE HANGING WEIGHT

LAMPING

BULB BULB INCLUDED DIMMABLE

: 14" W x 9" H x 8" Ext : 6" W x 4.15" H x 5.25" HCO : 2.16 lb

INPUT VOLTAGE : 120V : 2 x 60W Incandescent E26 Medium , 120W Total : (Not Included) : Yes