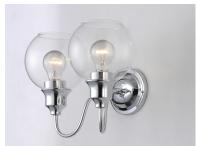

## **PRODUCT DESCRIPTION**

Curved arms support circular glass with an open bottom which can be installed facing up or down. Available in your choice of Polished Chrome with Clear glass or Satin Nickel with Satin White glass.