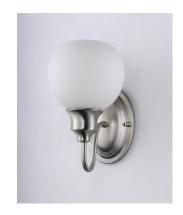

### PRODUCT DESCRIPTION

Curved arms support circular glass with an open bottom which can be installed facing up or down. Available in your choice of Polished Chrome with Clear glass or Satin Nickel with Satin White glass.

# **GLASS**

Satin White SW

# MATERIAL

Steel, Glass