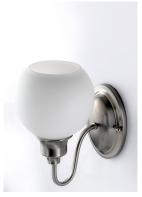

### PRODUCT DESCRIPTION

Curved arms support circular glass with an open bottom which can be installed facing up or down. Available in your choice of Polished Chrome with Clear glass or Satin Nickel with Satin White glass.

# **GLASS**

Satin White SW

# MATERIAL

Steel, Glass