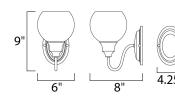

#### **MEASUREMENTS**

**DIMENSION** : 6" W x 9" H x 8" Ext MAX OAH : 4.15" W x 6" H HANGING WEIGHT : 1.32 lb