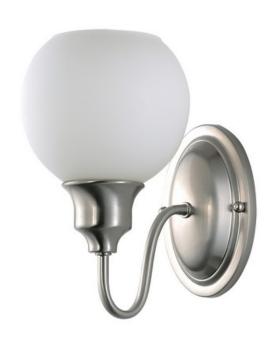

### PRODUCT DESCRIPTION

Curved arms support circular glass with an open bottom which can be installed facing up or down. Available in your choice of Polished Chrome with Clear glass or Satin Nickel with Satin White glass.

# **GLASS**

Satin White SW

# MATERIAL

Steel, Glass