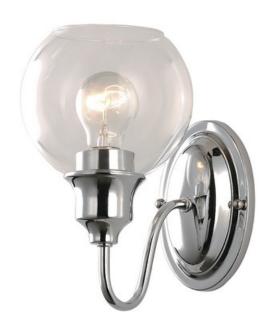

### PRODUCT DESCRIPTION

Curved arms support circular glass with an open bottom which can be installed facing up or down. Available in your choice of Polished Chrome with Clear glass or Satin Nickel with Satin White glass.

### LAMPING

INPUT VOLTAGE : 120V

BULB : 1 x 60W Incandescent E26 Medium , 60W Total

**BULB INCLUDED** : (Not Included)

DIMMABLE : Yes

## **GLASS**

Clear CL