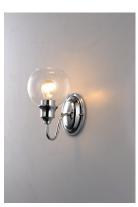

### PRODUCT DESCRIPTION

Curved arms support circular glass with an open bottom which can be installed facing up or down. Available in your choice of Polished Chrome with Clear glass or Satin Nickel with Satin White glass.

### LAMPING

INPUT VOLTAGE : 120V

BULB : 1 x 60W Incandescent E26 Medium , 60W Total

**BULB INCLUDED** : (Not Included)

DIMMABLE : Yes

## **GLASS**

Clear CL