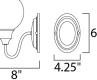

### PRODUCT DESCRIPTION

Curved arms support circular glass with an open bottom which can be installed facing up or down. Available in your choice of Polished Chrome with Clear glass or Satin Nickel with Satin White glass.

### **MEASUREMENTS**

**DIMENSION** : 6" W x 9" H x 8" Ext : 4.15" W x 6" H MAX OAH HANGING WEIGHT : 1.32 lb