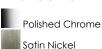

### PRODUCT DESCRIPTION

Curved arms support circular glass with an open bottom which can be installed facing up or down. Available in your choice of Polished Chrome with Clear glass or Satin Nickel with Satin White glass.

### **FINISHES OPTION**