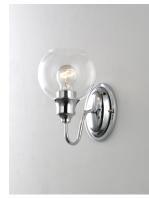

### PRODUCT DESCRIPTION

Curved arms support circular glass with an open bottom which can be installed facing up or down. Available in your choice of Polished Chrome with Clear glass or Satin Nickel with Satin White glass.

### LAMPING

INPUT VOLTAGE : 120V

BULB : 1 x 60W Incandescent E26 Medium , 60W Total

**BULB INCLUDED** : (Not Included)

DIMMABLE : Yes

## **GLASS**

Clear CL