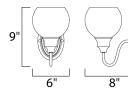

### **MEASUREMENTS**

**DIMENSION** : 6" W x 9" H x 8" Ext : 4.15" W x 6" H MAX OAH HANGING WEIGHT : 1.32 lb