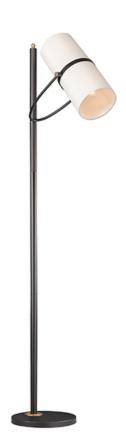

#### PRODUCT DESCRIPTION

A unique collection featuring back to back Off-White fabric shades mounted to a frame of Bronze with Antique Brass accents. The adjustable mount allows you to direct the light where you most need it.

### **MEASUREMENTS**

DIMENSION : 13.75" W x 70" H x 21.5" Ext

MAX OAH : 13.75" W HANGING WEIGHT : 19.4 lb

## MATERIAL

Fabric, Steel