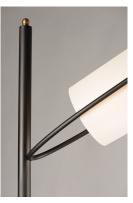

#### PRODUCT DESCRIPTION

A unique collection featuring back to back Off-White fabric shades mounted to a frame of Bronze with Antique Brass accents. The adjustable mount allows you to direct the light where you most need it.

## MATERIAL

Fabric, Steel