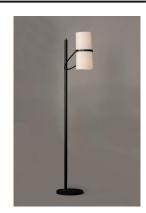

#### PRODUCT DESCRIPTION

A unique collection featuring back to back Off-White fabric shades mounted to a frame of Bronze with Antique Brass accents. The adjustable mount allows you to direct the light where you most need it.

### **MEASUREMENTS**

DIMENSION : 13.75" W x 70" H x 21.5" Ext

MAX OAH : 13.75" W HANGING WEIGHT : 19.4 lb

## MATERIAL

Fabric, Steel