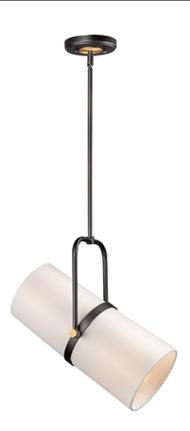

## PRODUCT DESCRIPTION

A unique collection featuring back to back Off-White fabric shades mounted to a frame of Bronze with Antique Brass accents. The adjustable mount allows you to direct the light where you most need it.

## **MEASUREMENTS**

DIMENSION : 13.5" L x 8.75" W x 18" H

MAX OAH : 63.5" OAH

CANOPY : 5" W x 0.75" H x 5" L

HANGING WEIGHT : 4.2 lb