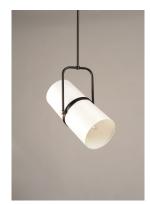

## PRODUCT DESCRIPTION

A unique collection featuring back to back Off-White fabric shades mounted to a frame of Bronze with Antique Brass accents. The adjustable mount allows you to direct the light where you most need it.