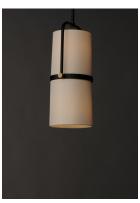

## PRODUCT DESCRIPTION

A unique collection featuring back to back Off-White fabric shades mounted to a frame of Bronze with Antique Brass accents. The adjustable mount allows you to direct the light where you most need it.