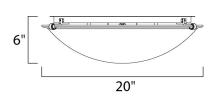

### PRODUCT DESCRIPTION

Maxim Lighting's commitment to both the residential lighting and the home building industries will assure you a product line focused on your basic lighting needs. With the Malaga collection you will find quality lighting that is well designed, well priced and readily available.



## **MEASUREMENTS**

DIMENSION : 20" L x 20" W x 6" H

HANGING WEIGHT : 7.76 lb

### LAMPING

INPUT VOLTAGE : 120V **LUMENS** : 0 Rated

BULB : 4 x 60W Incandescent E26 Medium , 240W Total

BULB INCLUDED : (Not Included)

DIMMABLE : Yes

### **FINISHES OPTION**



White

## **GLASS**

Frosted FT

# MATERIAL

Glass, Steel

### **RATINGS**

cETLus Damp Location







#### **ADDITIONAL**

RATED LIFE 2500 Hours OPERATING TEMPERATURE: -20°C (-4°F), 40°C (104°F)

PHOTOMETIC: Report Found Online

Always consult a qualified electrician before installing any lighting product.