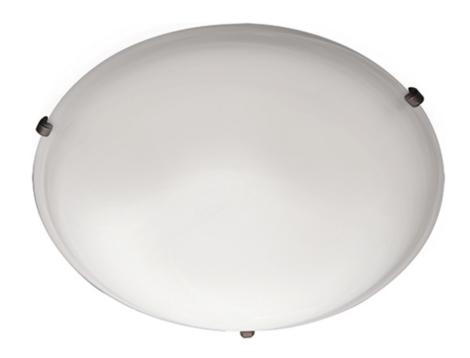

### PRODUCT DESCRIPTION

Maxim Lighting's commitment to both the residential lighting and the home building industries will assure you a product line focused on your basic lighting needs. With the Malaga collection you will find quality lighting that is well designed, well priced and readily available.

### **FINISHES OPTION**

White

## **GLASS**

Frosted FT

# MATERIAL

Glass, Steel