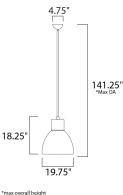

## MEASUREMENTS

BULB

DIMMABLE

| DIMENSION      |     |
|----------------|-----|
| MAX OAH        |     |
| CANOPY         |     |
| HANGING WEIGHT |     |
| LAMPING        |     |
| INPUT VOLTAGE  | :12 |

: 19.75" L x 19.75" W x 18.25" H : 141.25" OAH : 4.75" W x 2.25" H x 4.75" L : 6.5 lb

20V : 1 x 60W Incandescent E26 Medium , 60W Total **BULB INCLUDED** : (Not Included) :Yes