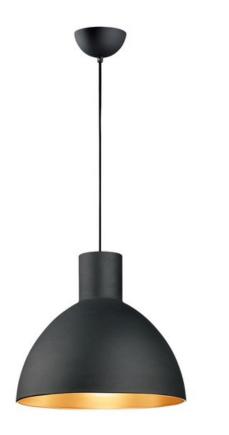

## **PRODUCT DESCRIPTION**

Spun metal shades in various sizes are perfect for budget installations. Available in Black with gold interior and Satin Nickle with white interior, these pendants are very stylish.