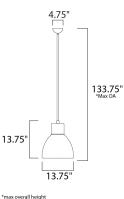

## MEASUREMENTS

DIMENSION MAX OAH CANOPY HANGING WEIGHT LAMPING INPUT VOLTAGE BULB

DIMMABLE

: 13.75" L x 13.75" W x 13.75" H : 133.75" OAH : 4.75" W x 2.25" H x 4.75" L : 5.3 lb

:120V : 1 x 60W Incandescent E26 Medium , 60W Total **BULB INCLUDED** : (Not Included) :Yes LIGHTING\_DIRECTION : Down