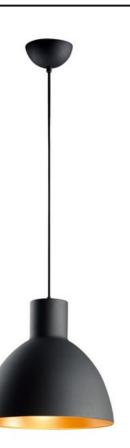

## **PRODUCT DESCRIPTION**

Spun metal shades in various sizes are perfect for budget installations. Available in Black with gold interior and Satin Nickle with white interior, these pendants are very stylish.

## MEASUREMENTS

DIMENSION MAX OAH CANOPY HANGING WEIGHT LAMPING INPUT VOLTAGE BULB

DIMMABLE

: 13.75" L x 13.75" W x 13.75" H : 133.75" OAH : 4.75" W x 2.25" H x 4.75" L : 5.3 lb

:120V : 1 x 60W Incandescent E26 Medium , 60W Total **BULB INCLUDED** : (Not Included) :Yes LIGHTING\_DIRECTION : Down