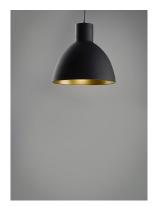

## PRODUCT DESCRIPTION

Spun metal shades in various sizes are perfect for budget installations. Available in Black with gold interior and Satin Nickle with white interior, these pendants are very stylish.