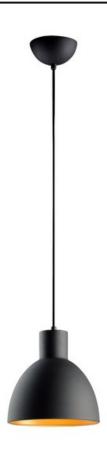

## PRODUCT DESCRIPTION

Spun metal shades in various sizes are perfect for budget installations. Available in Black with gold interior and Satin Nickle with white interior, these pendants are very stylish.