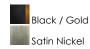

Cora | 11022BKGLD Quantity:\_ Job Type:\_







## PRODUCT DESCRIPTION

Spun metal shades in various sizes are perfect for budget installations. Available in Black with gold interior and Satin Nickle with white interior, these pendants are very stylish.



# **MEASUREMENTS**

**DIMENSION** : 8.75" L x 8.75" W x 8.75" H

MAX OAH : 131.75" OAH

: 4.75" W x 2.25" H x 4.75" L CANOPY

HANGING WEIGHT : 2.5 lb

## **LAMPING**

:120V INPUT VOLTAGE

BULB : 1 x 60W Incandescent E26 Medium , 60W Total

**BULB INCLUDED** : (Not Included)

DIMMABLE : Yes

#### **FINISHES OPTION**



# MATERIAL

Steel

#### **RATINGS**

cETLus Dry Location



## **ADDITIONAL**

**ADJUSTABLE SLOPE: 120** OPERATING TEMPERATURE: -20°C (-4°F), 40°C (104°F)

Always consult a qualified electrician before installing any lighting product.