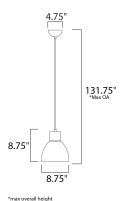

# **MEASUREMENTS**

**DIMENSION** : 8.75" L x 8.75" W x 8.75" H

MAX OAH : 131.75" OAH

: 4.75" W x 2.25" H x 4.75" L CANOPY

HANGING WEIGHT : 2.5 lb