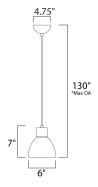

\*max overall height

# **MEASUREMENTS**

DIMENSION : 7" L x 7" W x 7" H

MAX OAH : 130" OAH

CANOPY : 4.75" W x 2.25" H x 4.75" L

HANGING WEIGHT : 1.5 lb