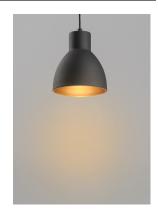

## LAMPING

INPUT VOLTAGE : 120V

BULB : 1 x 60W Incandescent E26 Medium, 60W Total

BULB INCLUDED : (Not Included)

DIMMABLE : Yes