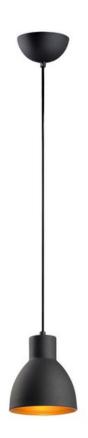

# PRODUCT DESCRIPTION

Spun metal shades in various sizes are perfect for budget installations. Available in Black with gold interior and Satin Nickle with white interior, these pendants are very stylish.

# MATERIAL

Steel