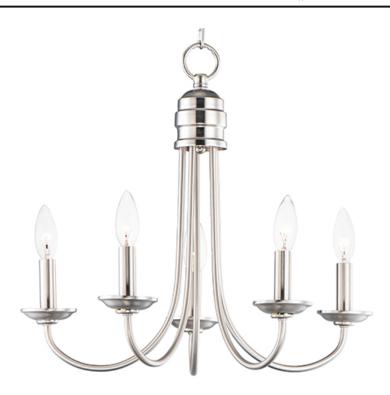

#### PRODUCT DESCRIPTION

Modern style at a competitive price will make this collection the next builder standard. Tall profile Frost glass shades adorn a minimalistic frame in your choice of Satin Nickel or Oil Rubbed Bronze.

## **MEASUREMENTS**

DIMENSION : 21" L x 21" W x 19.5" H

MAX OAH : 58" OAH

CANOPY : 5" W x 1" H x 5" L

HANGING WEIGHT : 7.72 lb

## **LAMPING**

: 120V INPUT VOLTAGE

BULB : 5 x 60W Incandescent E12 Candelabra , 300W Total

BULB INCLUDED : (Not Included)

DIMMABLE : Y