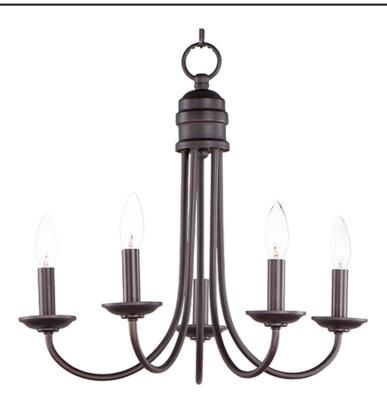

#### PRODUCT DESCRIPTION

Modern style at a competitive price will make this collection the next builder standard. Tall profile Frost glass shades adorn a minimalistic frame in your choice of Satin Nickel or Oil Rubbed Bronze.

## **MEASUREMENTS**

DIMENSION : 21" L x 21" W x 19.5" H

MAX OAH : 58" OAH

CANOPY : 5" W x 1" H x 5" L

HANGING WEIGHT : 7.72 lb

## LAMPING

INPUT VOLTAGE : 120V

BULB : 5 x 60W Incandescent E12 Candelabra , 300W Total

BULB INCLUDED : (Not Included)

DIMMABLE : Y

# MATERIAL

Steel