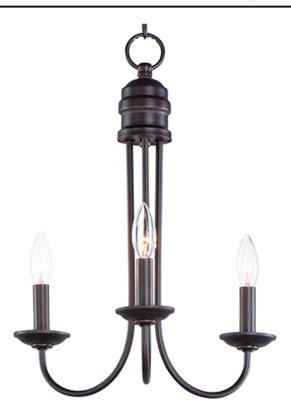

## PRODUCT DESCRIPTION

Modern style at a competitive price will make this collection the next builder standard. Tall profile Frost glass shades adorn a minimalistic frame in your choice of Satin Nickel or Oil Rubbed Bronze.

## **MEASUREMENTS**

DIMENSION : 15.5" L x 15.5" W x 19.25" H

MAX OAH : 57.75" OAH CANOPY : 5" W x 1" H x 5" L

HANGING WEIGHT : 6.61 lb

### LAMPING

INPUT VOLTAGE : 120V

BULB : 3 x 60W Incandescent E12 Candelabra , 180W Total

BULB INCLUDED : (Not Included)

DIMMABLE : Y